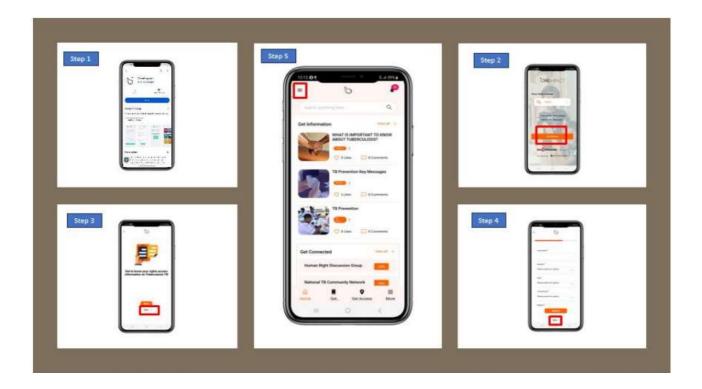

#### **ONBOARD**

- **Step 1:** Search for the **OneImpact** App from the Google Play Store/Apple App Store. Now **Install** the App on your device.
- **Step 2:** Open the app → Select your language preference → accept the terms and click on the **Submit** button
- Step 3: Skip the registration process
- Step 4: Click on either Yes or No to the tutorials page
- Step 5: Click on the top left corner of the app on the highlighted hamburger menu