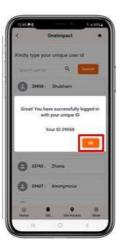

# REGISTER AND REPORT NEW CLIENTS (On meeting the person affected by TB for the first time)

- Step 8: Click on the Get Involved module
- Step 9: Now click on the New Client button
- Step 10: Fill in the details of the client and submit his/her registration
- Step 11: Kindly verbally share the unique user id generated for the client and click on Ok button
- Step 12: Kindly understand his/her issue and now report an issue on behalf of the client