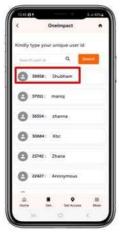

## REPORT FOR PREVIOUSLY REGISTERED CLIENTS (On meeting the person affected by TB whom you have previously registered via your app)

Step 13: Click on the Get Involved module

Step 14: Now click on the Existing Client button

Step 15: Search or select for the client's profile based on the unique

ID

**Step 16:** You can now report on behalf of the same client.

You can now report on behalf of the same client whom you would have previously registered into the system.