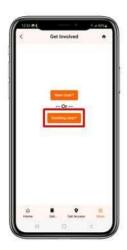

# REGISTER AND REPORT NEW CLIENTS (On meeting the person affected by TB for the first time)

- Step 8: Click on the Get Involved module
- Step 9: Now click on the New Client button
- Step 10: Fill in the details of the client and submit his/her registration
- Step 11: Kindly verbally share the unique user id generated for the client and click on Ok button
- Step 12: Kindly understand his/her issue and now report an issue on behalf of the client

## REPORT FOR PREVIOUSLY REGISTERED CLIENTS (On meeting the person affected by TB whom you have previously registered via your app)

Step 13: Click on the Get Involved module

Step 14: Now click on the Existing Client button