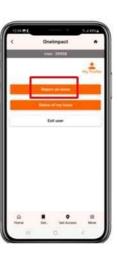

#### LOGIN AS COMMUNITY HEALTH WORKER/SOCIAL WORKER/ACTIVIST

**Step 6:** Click on the User Login Option as highlighted in Settings.

Step 7: Enter the desired credentials as shared by YOUR ORGANIZATION.

You have now successfully logged in as an assisted user within the app which will allow you to perform multiple legislations and issue reporting using the same application.