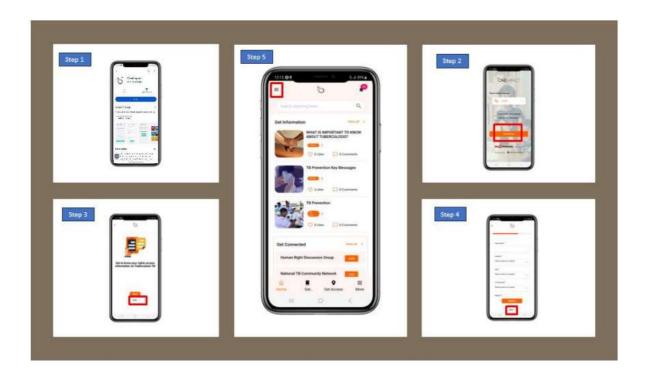

#### **ONBOARD**

- **Step 1:** Search for the **OneImpact** App from the Google Play Store/Apple App Store. Now **Install** the App on your device.
- **Step 2:** Open the app → Select your language preference → accept the terms and click on the **Submit** button
- Step 3: Skip the registration process
- Step 4: Click on either Yes or No to the tutorials page
- Step 5: Click on the top left corner of the app on the highlighted hamburger menu