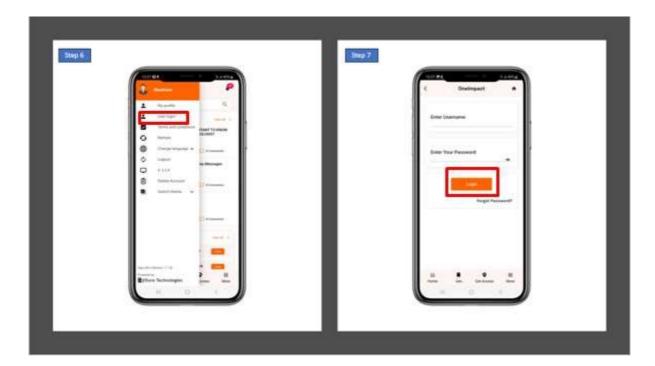

#### LOGIN AS COMMUNITY HEALTH WORKER/SOCIAL WORKER/ACTIVIST

**Step 6:** Click on the User Login Option as highlighted in Settings.

Step 7: Enter the desired credentials as shared by YOUR ORGANIZATION.

You have now successfully logged in as an assisted user within the app which will allow you to perform multiple legislations and issue reporting using the same application.